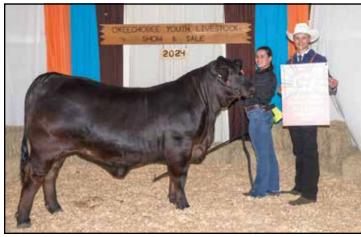

## **MARKET STEER WINNERS**

**GRAND CHAMPION STEER** Lilly Larson

**RESERVE GRAND CHAMPION STEER Sadie Stinson** 

**GRAND CHAMPION OKEECHOBEE COUNTY STEER** Lilly Larson

**RESERVE GRAND CHAMPION OKEECHOBEE COUNTY STEER** Lexi Bandi

**OKEECHOBEE COUNTY STEER THIRD OVERALL** Lacey Campbell

**OKEECHOBEE COUNTY STEER FOURTH OVERALL** Lillie Bandi

**OKEEECHOBEE COUNTY FIFTH OVERALL Kinsley Vinson** 

**STEER WEIGHT GAIN First - Ricou Hartman** Second - Sadie Stinson **Third - Carder Stokes** Fourth - Hannah Johns Fifth - Judson Johns Sixth - Raelyn Hartman Seventh - Tess D'Ariano **Eighth- Braxton Lewis** 