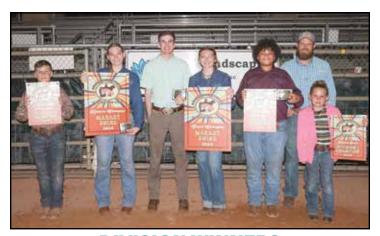

DIVISION WINNERS 1 - Mia Lauterbach 2 - Ava Verk 3 - Keegan Siefker 4 - Addison Wetherington 5 - Markus Fisher Also pictured: Jared Prescott, Ag Teacher, and Ryan Michael, Judge

**OVERALL SHOWMANSHIP WINNER** Kaycee Hanchey, Ashlynn Bullard, and Cambree Crosier