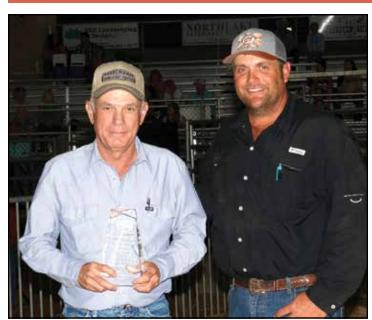

REBEKAH BISHOP PRESCOTT CHAMPION'S HEART AWARD Isabella Puga

DAVID DANIEL "DD" HEART OF A CHAMPION AWARD Conner Stinson

THE OYLS BOARD OF DIRECTORS WOULD LIKE TO THANK THE FOLLOWING:

**Okeechobee County Agri-Civic Center** 