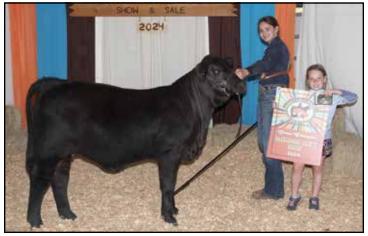

## **MARKET STEER WINNERS**

**GRAND CHAMPION STEER** Lilly Larson

**RESERVE GRAND CHAMPION STEER Sadie Stinson** 

**GRAND CHAMPION OKEECHOBEE COUNTY STEER** Lilly Larson

**RESERVE GRAND CHAMPION OKEECHOBEE COUNTY STEER** Lexi Bandi

**OKEECHOBEE COUNTY STEER THIRD OVERALL** Lacey Campbell

**OKEECHOBEE COUNTY STEER FOURTH OVERALL** Lillie Bandi

**OKEEECHOBEE COUNTY FIFTH OVERALL Kinsley Vinson** 

**STEER WEIGHT GAIN First - Ricou Hartman** Second - Sadie Stinson **Third - Carder Stokes** Fourth - Hannah Johns Fifth - Judson Johns Sixth - Raelyn Hartman Seventh - Tess D'Ariano **Eighth- Braxton Lewis** 