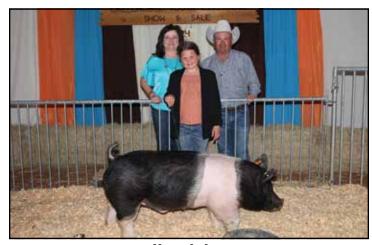

## **OKEECHOBEE COUNTY HEIFER**

DISTINGUISHED SERVICE AWARD Matt Dorriety

CARCASS WINNER - SWINE Dwight Downie

CARCASS WINNER - STEER Levi Larson